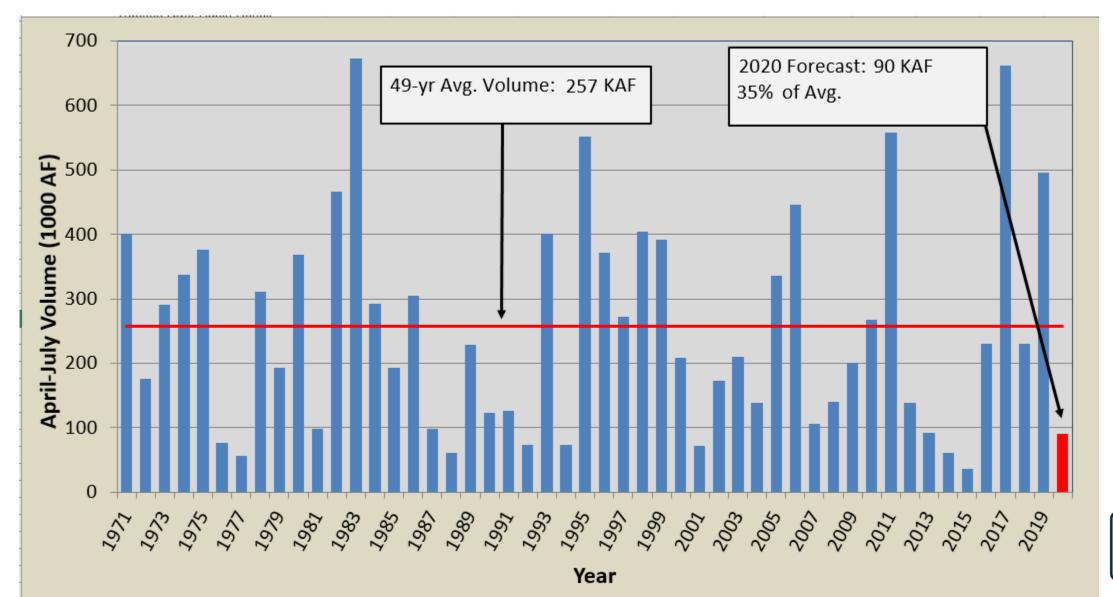

RCS Forecasted Data

Current/Projected Reservoir Operations



Derby Dam Fish Screen













#### **Current WY Precipitation To Date**





#### **Current Snowpack**





# WY 2020 Mar 1 NRCS Forecast -Hydrograph

|         | Farad AJ Vol<br>(KAF) | Carson AJ Vol<br>(KAF) | Tahoe Gate Closed<br>Rise (ft.) |
|---------|-----------------------|------------------------|---------------------------------|
| 30% (W) | 130                   | 70                     | 0.65                            |
| 50% (M) | 90                    | 40                     | 0.45                            |
| 70% (D) | 60                    | 25                     | 0.39                            |





#### Average, Historic & Forecasted Farad Flow





#### Historical & Forecasted A-J Runoff – Farad





#### Average & Forecasted Ft. Churchill Flow





#### Historical & Forecasted A-J Runoff-Ft Churchill





#### **Current Reservoir Storage**





## Stampede Reservoir Storage Forecast





## Lake Tahoe Storage Forecast





# Forecasted Lahontan Inflows

Ft. Churchill Inflows = 220 cfs Lahontan Reservoir = 185,000 AF

#### CARSON RIVER - FORT CHURCHILL (FTCN2)

Mar 07

7am

PST

PDT

PDT

PDT

PDT

7am

PST

PST

Latitude: 39.29° N Longitude: 119.31° W

Location: Lyon County in Nevada River Group: Eastern Sierra

Issuance Time: Mar 10 2020 at 8:51 AM PDT Next Issuance: Mar 10 2020 at 3:00 PM PDT





Elevation: 4220 Feet

Mar 12

PDT

Mar 13

PDT

PDT

PDT





#### Lahontan Reservoir Storage Forecast





#### **Current Lahontan Operations**

- Diversions from the Truckee River to