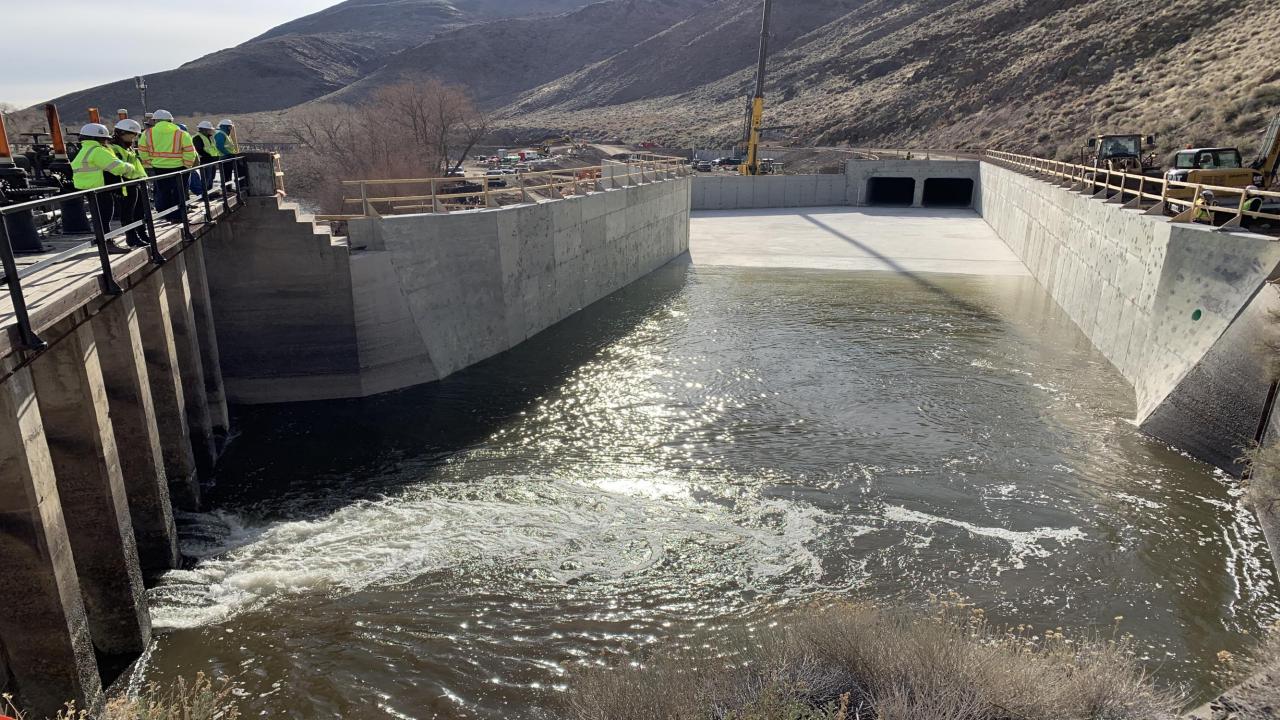

#### **Topics**

Derby Dam Fish Screen

Water Year 2020 Outlook

NRCS Forecasted Data

Current/Projected Reservoir Operations

Derby Dam Fish Screen