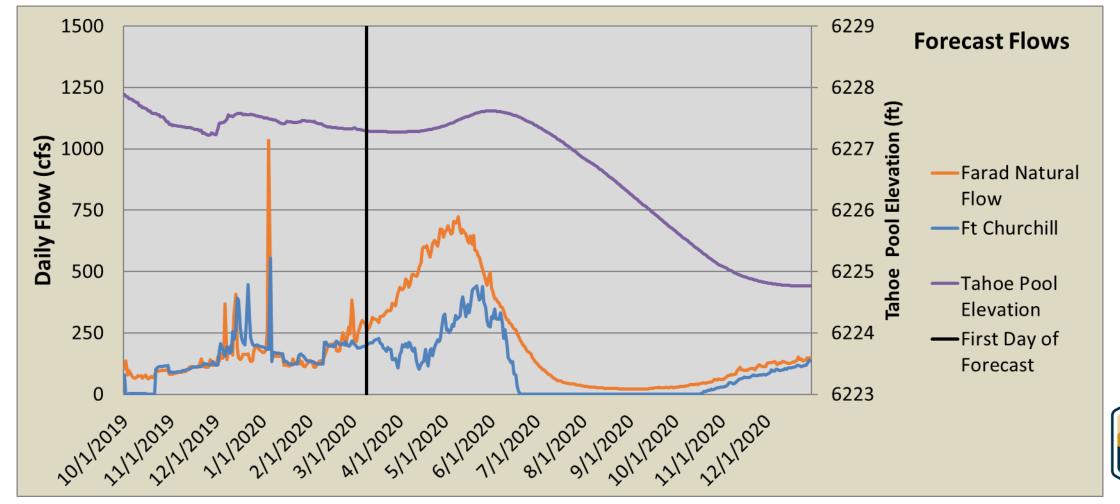

# WY 2020 Mar 1 NRCS Forecast -Hydrograph

|         | Farad AJ Vol<br>(KAF) | Carson AJ Vol<br>(KAF) | Tahoe Gate Closed<br>Rise (ft.) |
|---------|-----------------------|------------------------|---------------------------------|
| 30% (W) | 130                   | 70                     | 0.65                            |
| 50% (M) | 90                    | 40                     | 0.45                            |
| 70% (D) | 60                    | 25                     | 0.39                            |