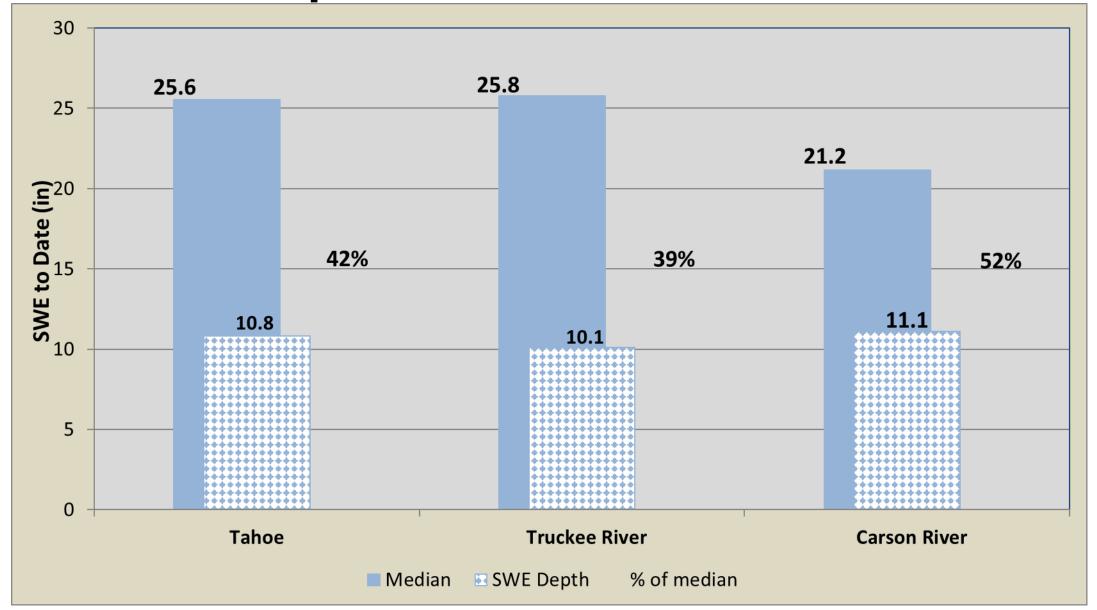

#### **Topics**

Derby Dam Fish Screen

Water Year 2020 Outlook

NRCS Forecasted Data

Current/Projected Reservoir Operations



Derby Dam Fish Screen













#### **Current WY Precipitation To Date**





#### **Current Snowpack**





# WY 2020 Mar 1 NRCS Forecast -Hydrograph

|         | Farad AJ Vol<br>(KAF) | Carson AJ Vol<br>(KAF) | Tahoe Gate Closed<br>Rise (ft.) |
|---------|-----------------------|------------------------|---------------------------------|
| 30% (W) | 130                   | 70                     | 0.65                            |
| 50% (M) | 90                    | 40                     | 0.45                            |
| 70% (D) | 60                    | 25                     | 0.39                            |





#### Average, Historic & Forecasted Farad Flow





#### Historical & Forecasted A-J Runoff – Farad





#### Average & Forecasted Ft. Churchill Flow





#### Historical & Forecasted A-J Runoff-Ft Churchill





#### **Current Reservoir Storage**





## Stampede Reservoi