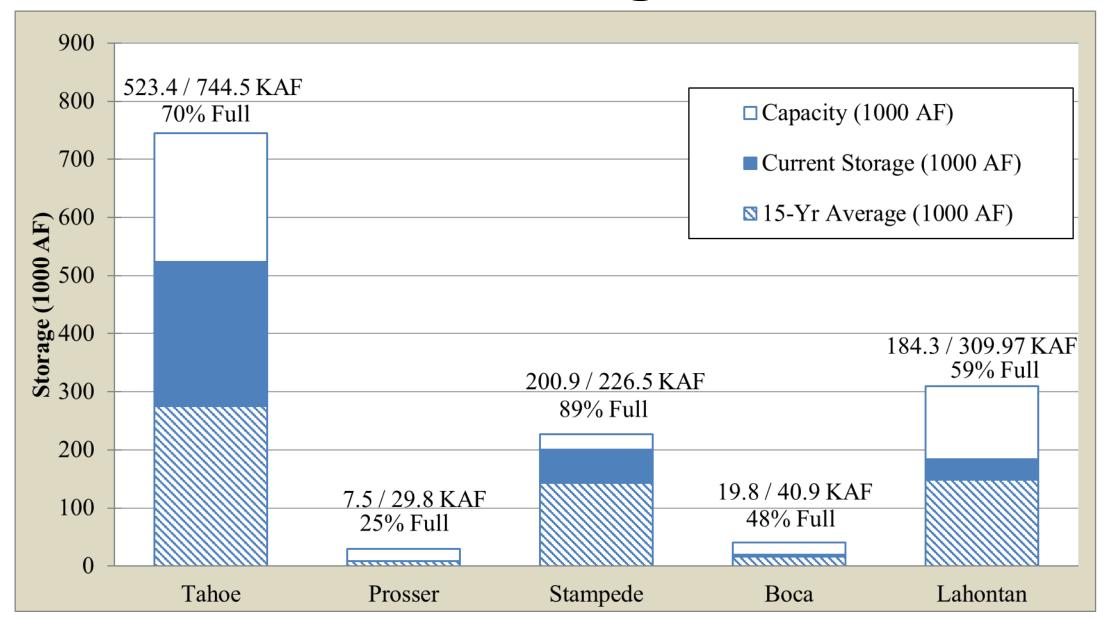

# **Current Snowpack**





# WY 2020 Mar 1 NRCS Forecast -Hydrograph

|         | Farad AJ Vol<br>(KAF) | Carson AJ Vol<br>(KAF) | Tahoe Gate Closed<br>Rise (ft.) |
|---------|-----------------------|------------------------|---------------------------------|
| 30% (W) | 130                   | 70                     | 0.65                            |
| 50% (M) | 90                    | 40                     | 0.45                            |
| 70% (D) | 60                    | 25                     | 0.39                            |





#### Average, Historic & Forecasted Farad Flow





#### Historical & Forecasted A-J Runoff – Farad





#### Average & Forecasted Ft. Churchill Flow





#### Historical & Forecasted A-J Runoff-Ft Churchill





#### **Current Reservoir Storage**





## Stampede Reservoir Storage Forecast





## Lake Tahoe Storage Forecast





# Forecasted Lahontan Inflows

Ft. Churchill Inflows = 220 cfs Lahontan Reservoir = 185,000 AF

#### CARSON RIVER - FORT CHURCHILL (FTCN2)

Mar 07

7am

PST

PDT

PDT

PDT

PDT

7am

PST

PST

Latitude: 39.29° N Longitude: 119.31° W

Location: Lyon County in Nevada River Group: Eastern Sierra

Issuance Time: Mar 10 2020 at 8:51 AM PDT Next Issuance: Mar 10 2020 at 3:00 PM PDT





Elevation: 4220 Feet

Mar 12

PDT

Mar 13

PDT

PDT

PDT





#### Lahontan Reservoir Storage Forecast





#### **Current Lahontan Operations**

- Diversions from the Truckee River to Lahontan are expected all year
- Lahontan only fills in 1 of 68 RFC traces
- Water supply is less than demand in 6% of the RFC traces