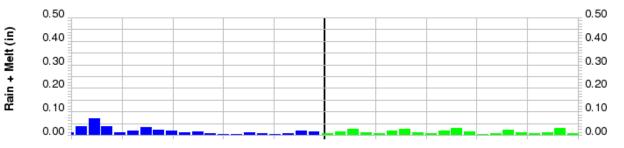

| 25                     | 0.39                            |





#### Average, Historic & Forecasted Farad Flow





#### Historical & Forecasted A-J Runoff – Farad





#### Average & Forecasted Ft. Churchill Flow





#### Historical & Forecasted A-J Runoff-Ft Churchill





#### **Current Reservoir Storage**





## Stampede Reservoir Storage Forecast





## Lake Tahoe Storage Forecast





# Forecasted Lahontan Inflows

Ft. Churchill Inflows = 220 cfs Lahontan Reservoir = 185,000 AF

#### CARSON RIVER - FORT CHURCHILL (FTCN2)

Mar 07

7am

PST

PDT

PDT

PDT

PDT

7am

PST

PST

Latitude: 39.29° N Longitude: 119.31° W

Location: Lyon County in Nevada River Group: Eastern Sierra

Issuance Time: Mar 10 2020 at 8:51 AM PDT Next Issuance: Mar 10 2020 at 3:00 PM PDT





Elevation: 4220 Feet

Mar 12

PDT

Mar 13

PDT

PDT

PDT





#### Lahontan Reservoir Storage Forecast





#### **Current Lahontan Operations**

- Diversions from the Truckee River to Lahontan are expected all year
- Lahontan only fills in 1 of 68 RFC traces
- Water supply is less than demand in 6% of the RFC traces