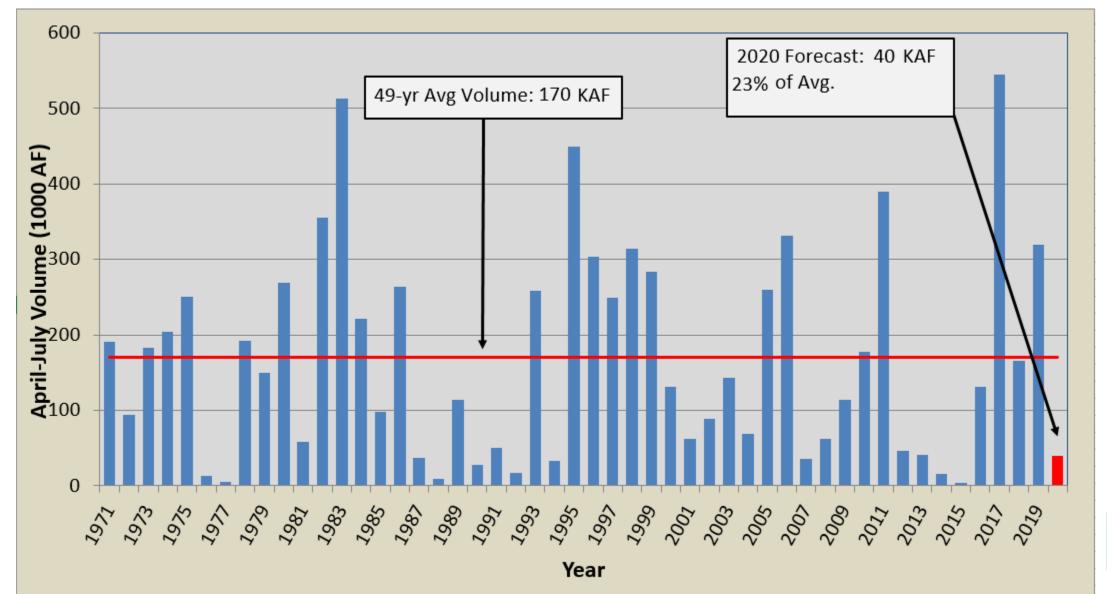

rent WY Precipitation To Date**





#### **Current Snowpack**





# WY 2020 Mar 1 NRCS Forecast -Hydrograph

|         | Farad AJ Vol<br>(KAF) | Carson AJ Vol<br>(KAF) | Tahoe Gate Closed<br>Rise (ft.) |
|---------|-----------------------|------------------------|---------------------------------|
| 30% (W) | 130                   | 70                     | 0.65                            |
| 50% (M) | 90                    | 40                     | 0.45                            |
| 70% (D) | 60                    | 25                     | 0.39                            |





#### Average, Historic & Forecasted Farad Flow





#### Historical & Forecasted A-J Runoff – Farad





#### Average & Forecasted Ft. Churchill Flow





#### Historical & Forecasted A-J Runoff-Ft Churchill





#### **Current Reservoir Storage**





## Stampede Reservoir Storage Forecast





## Lake Tahoe Storage Forecast





# Forecasted Lahontan Inflows

Ft. Churchill Inflows = 220 cfs Lahontan Reservoir = 185,000 AF

#### CARSON RIVER - FORT CHURCHILL (FTCN2)

Mar 07

7am

PST

PDT

PDT

PDT

PDT

7am

PST

PST

Latitude: 39.29° N Longitude: 119.31° W

Location: Lyon County in Nevada River Group: Eastern Sierra

Issuance Time: Mar 10 2020 at 8:51 AM PDT Next Issuance: Mar 10 2020 at 3:00 PM PDT





Elevation: 4220 Feet

Mar 12

PDT

Mar 13

PDT

PDT

PDT





#### Lahontan Reservoir Storage Forecast





#### **Current Lahontan Operations**

- Diversions from the Truckee River to Lahontan are expected all year
- Lahontan only fills in 1 of 68 RFC traces
- Water supply is less than dema