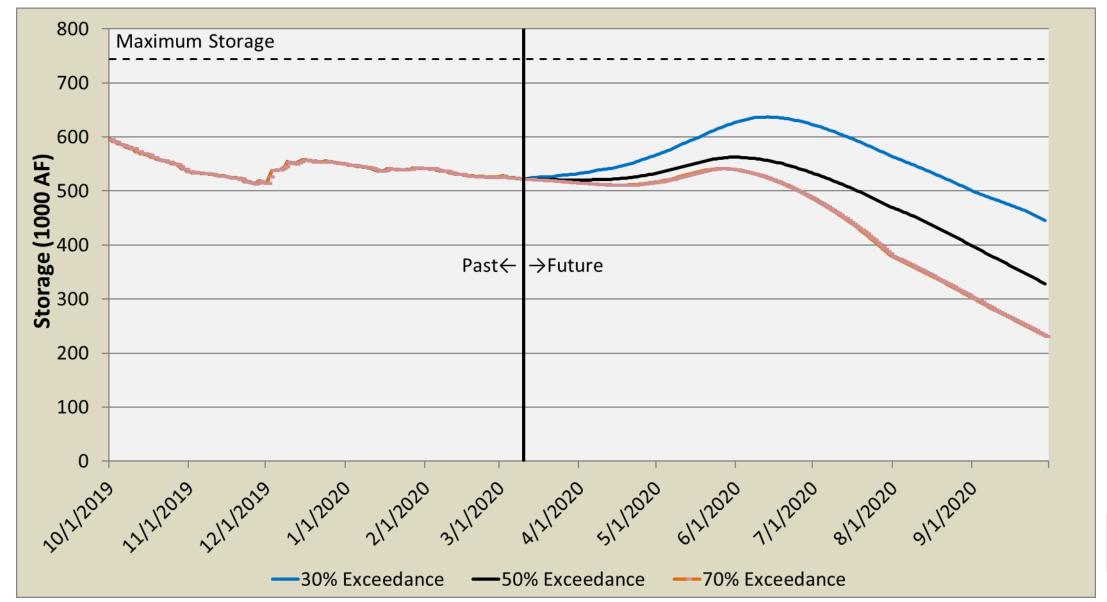

| Farad AJ Vol<br>(KAF) | Carson AJ Vol<br>(KAF) | Tahoe Gate Closed<br>Rise (ft.) |
|---------|-----------------------|------------------------|---------------------------------|
| 30% (W) | 130                   | 70                     | 0.65                            |
| 50% (M) | 90                    | 40                     | 0.45                            |
| 70% (D) | 60                    | 25                     | 0.39                            |





#### Average, Historic & Forecasted Farad Flow





#### Historical & Forecasted A-J Runoff – Farad





#### Average & Forecasted Ft. Churchill Flow





#### Historical & Forecasted A-J Runoff-Ft Churchill





#### **Current Reservoir Storage**





## Stampede Reservoir Storage Forecast





## Lake Tahoe Storage Forecast





# Forecasted Lahontan Inflows

Ft. Churchill Inflows = 220 cfs Lahontan Reservoir = 185,000 AF

#### CARSON RIVER - FORT CHURCHILL (FTCN2)

Mar 07

7am

PST

PDT

PDT

PDT

PDT

7am

PST

PST

Latitude: 39.29° N Longitude: 119.31° W

Location: Lyon County in Nevada River Group: Eastern Sierra

Issuance Time: Mar 10 2020 at 8:51 AM PDT Next Issuance: Mar 10 2020 at 3:00 PM PDT





Elevation: 4220 Feet

Mar 12

PDT

Mar 13

PDT

PDT

PDT





#### Lahontan Reservoir Storage Forecast





#### **Current Lahontan Operations**

- Diversions from the Truckee River to Lahontan are expected all year
- Lahontan only fills in 1 of 68 RFC traces
- Water supply is less than demand in 6% of the RFC traces