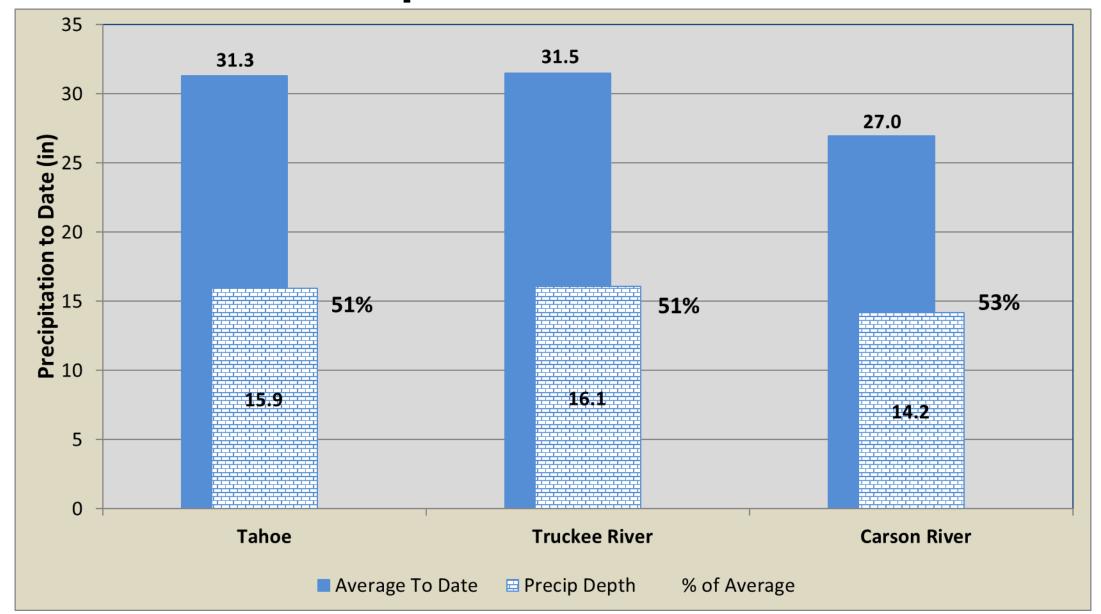

#### **Topics**

Derby Dam Fish Screen

Water Year 2020 Outlook

NRCS Forecasted Data

Current/Projected Reservoir Operations



Derby Dam Fish Screen













#### **Current WY Precipitation To Date**





#### **Current Snowpack**





# WY 2020 Mar 1 NRCS Forecast -Hydrograph

|         | Farad AJ Vol<br>(KAF) | Carson AJ Vol<br>(KAF) | Tahoe Gate Closed<br>Rise (ft.) |
|---------|-----------------------|------------------------|---------------------------------|
| 30% (W) | 130                   | 70                     | 0.65                            |
| 50% (M) | 90                    | 40                     | 0.45                            |
| 70% (D) | 60                    | 25                     | 0.39                            |





#### Average, Historic & Forecasted Farad Flow





#### Historical & Forecasted A-J Runoff – Farad





#### Average & Forecasted Ft. Churchill Flow





#### Historical & Forecasted A-J Runoff-Ft Churchill





#### **Current Reservoir Stor