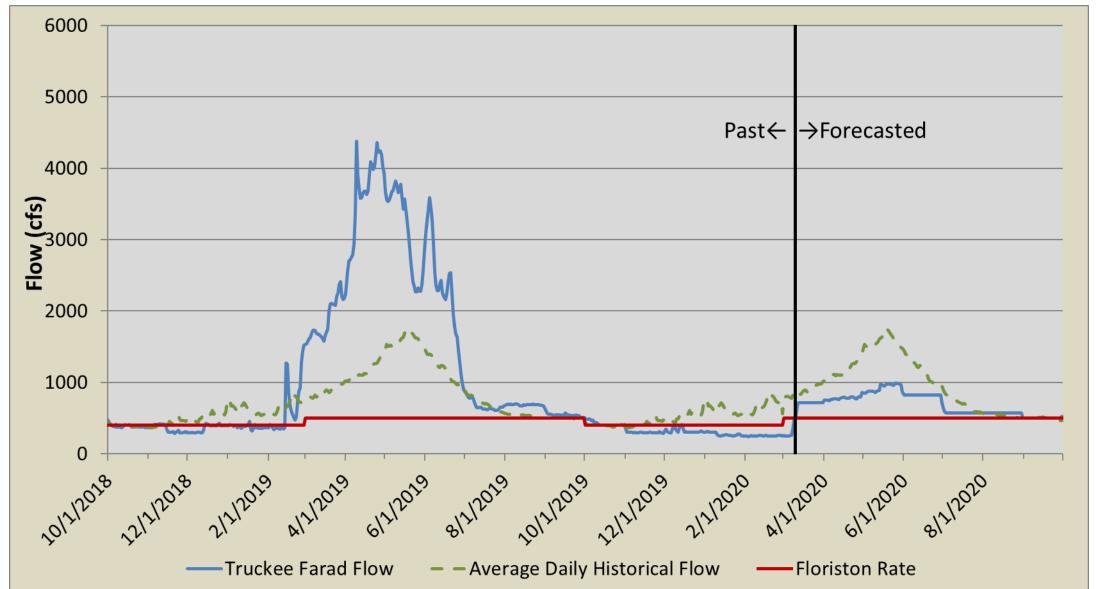

**

Derby Dam Fish Screen

Water Year 2020 Outlook

NRCS Forecasted Data

Current/Projected Reservoir Operations



Derby Dam Fish Screen













#### **Current WY Precipitation To Date**





#### **Current Snowpack**





# WY 2020 Mar 1 NRCS Forecast -Hydrograph

|         | Farad AJ Vol<br>(KAF) | Carson AJ Vol<br>(KAF) | Tahoe Gate Closed<br>Rise (ft.) |
|---------|-----------------------|------------------------|---------------------------------|
| 30% (W) | 130                   | 70                     | 0.65                            |
| 50% (M) | 90                    | 40                     | 0.45                            |
| 70% (D) | 60                    | 25                     | 0.39                            |





#### Average, Historic & Forecasted Farad Flow





#### Historical & Forecasted A-J Runoff – Farad





#### Average & Forecasted Ft. Churchill Flow





#### Historical & Forecasted A-J Runoff-Ft Churchill





#### **Current Reservoir Storage**





## Stampede Reservoir Storage Forecast





## Lake Tahoe Storage Forecast





# Forecasted Lahontan Inflows

Ft. Churchill Inflows = 220 cfs Lahontan Reservoir = 185,000 AF

#### CARSON RIVER - FORT CHURCHILL (FTCN2)

Mar 07

7am

PST

PDT

PDT

PDT

PDT

7am

PST

PST

Latitude: 39.29° N Longitude: 119.31° W

Location: Lyon County in Nevada River Group: Eastern Sierra

Issuance Time: Mar 10 2020 at 8:51 AM PDT Next Issuance: Mar 10 2020 at 3:00 PM PDT





Elevation: 4220 Feet

Mar 12

PDT

Mar 13

PDT

PDT

PDT





#### Lahontan Reservoir Storage Forecast





#### **Current Lahontan