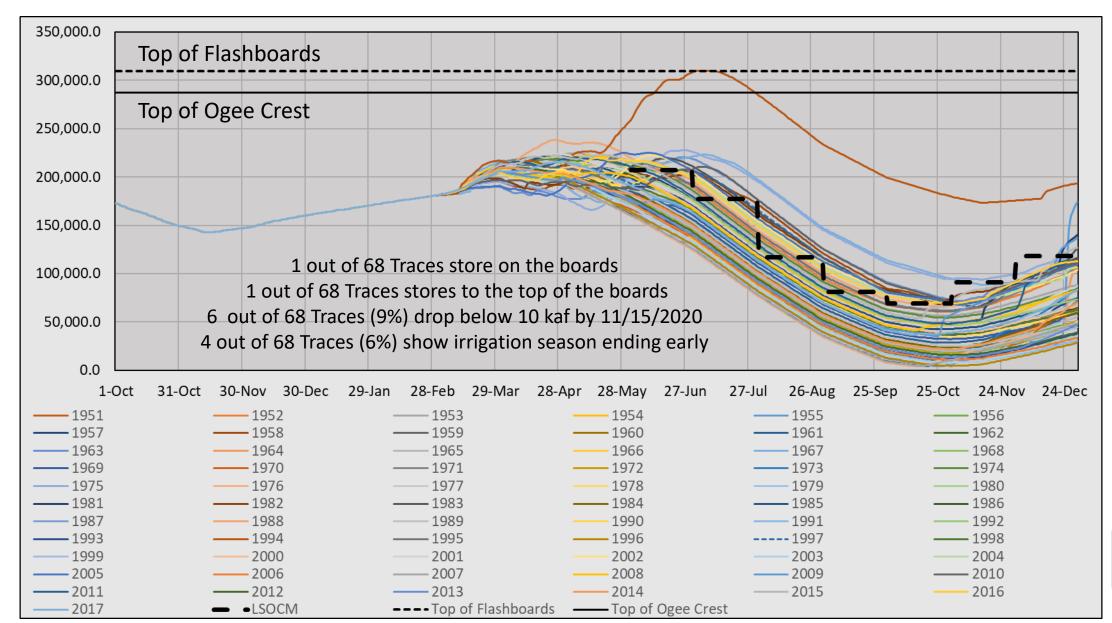

#### Lahontan Reservoir Storage Forecast

#### **Current Lahontan Operations**

- Diversions from the Truckee River to Lahontan are expected all year
- Lahontan only fills in 1 of 68 RFC traces
- Water supply is less than demand in 6% of the RFC traces