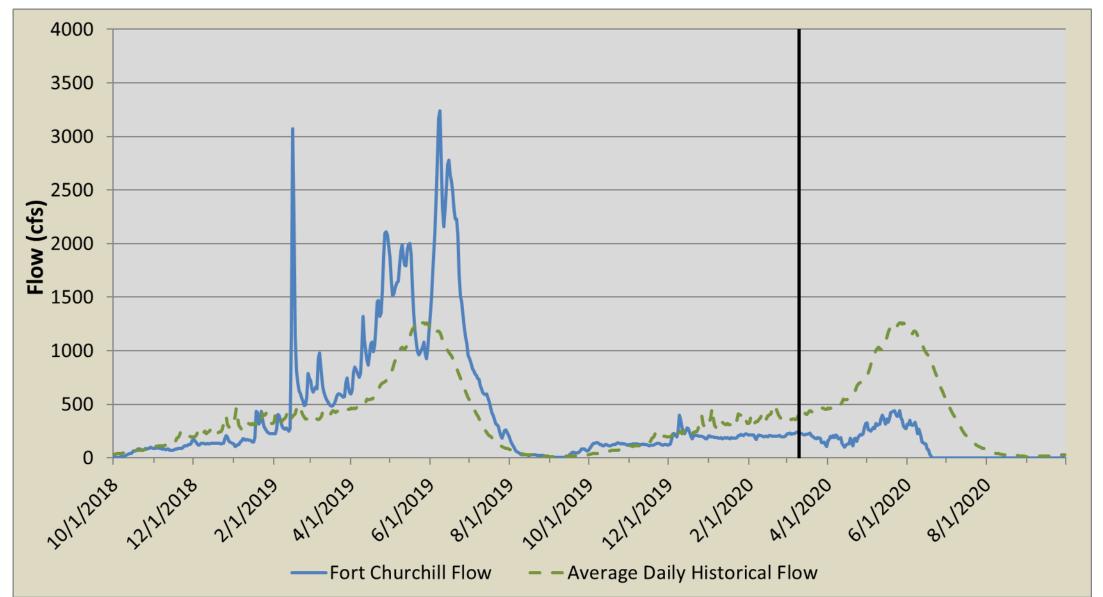

perations



Derby Dam Fish Screen













#### **Current WY Precipitation To Date**





#### **Current Snowpack**





# WY 2020 Mar 1 NRCS Forecast -Hydrograph

|         | Farad AJ Vol<br>(KAF) | Carson AJ Vol<br>(KAF) | Tahoe Gate Closed<br>Rise (ft.) |
|---------|-----------------------|------------------------|---------------------------------|
| 30% (W) | 130                   | 70                     | 0.65                            |
| 50% (M) | 90                    | 40                     | 0.45                            |
| 70% (D) | 60                    | 25                     | 0.39                            |





#### Average, Historic & Forecasted Farad Flow





#### Historical & Forecasted A-J Runoff – Farad





#### Average & Forecasted Ft. Churchill Flow





#### Historical & Forecasted A-J Runoff-Ft Churchill





#### **Current Reservoir Storage**





## Stampede Reservoir Storage Forecast





## Lake Tahoe Storage Forecast





# Forecasted Lahontan Inflows

Ft. Churchill Inflows = 220 cfs Lahontan Reservoir = 185,000 AF

#### CARSON RIVER - FORT CHURCHILL (FTCN2)

Mar 07

7am

PST

PDT

PDT

PDT

PDT

7am

PST

PST

Latitude: 39.29° N Longitude: 119.31° W

Location: Lyon County in Nevada River Group: Eastern Sierra

Issuance Time: Mar 10 2020 at 8:51 AM PDT Next Issuance: Mar 10 2020 at 3:00 PM PDT





Elevation: 4220 Feet

Mar 12

PDT

Mar 13

PDT

PDT

PDT





#### Lahontan Reservoir Storage Forecast





#### **Current Lahontan Operations**

- Diversions from the Truckee River to Lahontan are expected all year
- Lahontan only fi