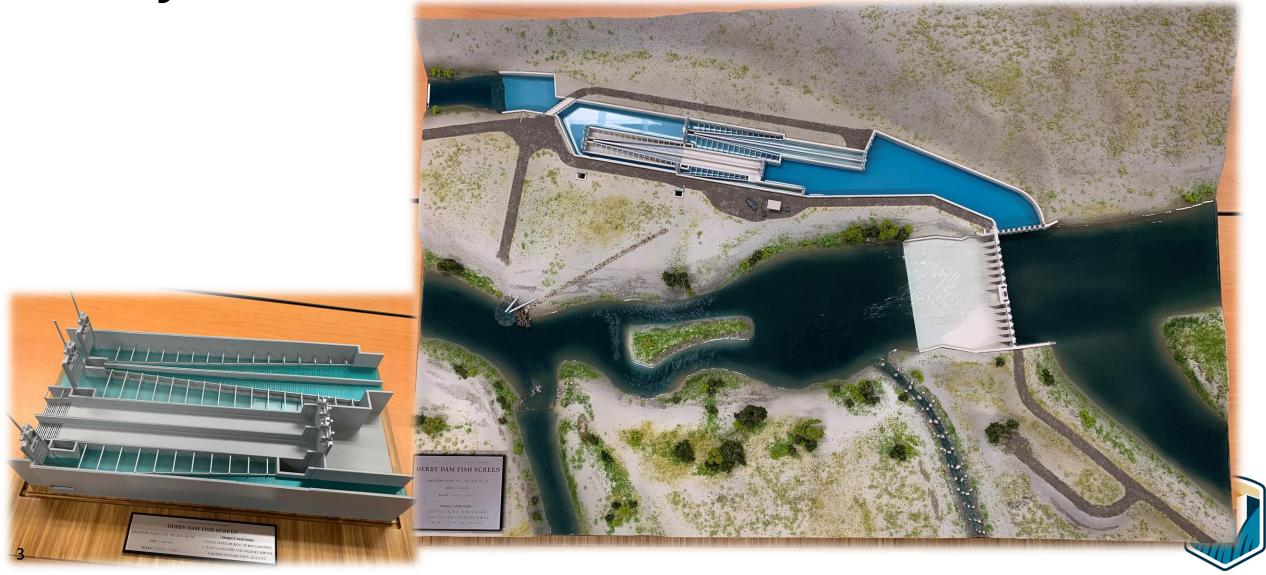

#### **Topics**

Derby Dam Fish Screen

Water Year 2020 Outlook

NRCS Forecasted Data

Current/Projected Reservoir Operations

Derby Dam Fish Screen