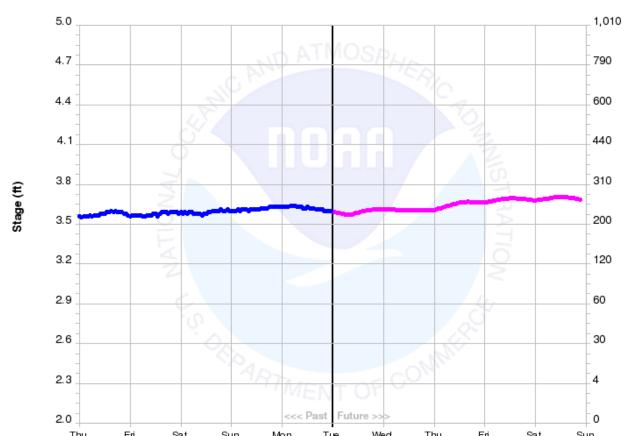

#### CARSON RIVER - FORT CHURCHILL (FTCN2)

Mar 07

7am

PST

PDT

PDT

PDT

PDT

7am

PST

PST

Latitude: 39.29° N Longitude: 119.31° W

Location: Lyon County in Nevada River Group: Eastern Sierra

Issuance Time: Mar 10 2020 at 8:51 AM PDT Next Issuance: Mar 10 2020 at 3:00 PM PDT

Elevation: 4220 Feet

Mar 12

PDT

Mar 13

PDT

PDT

PDT