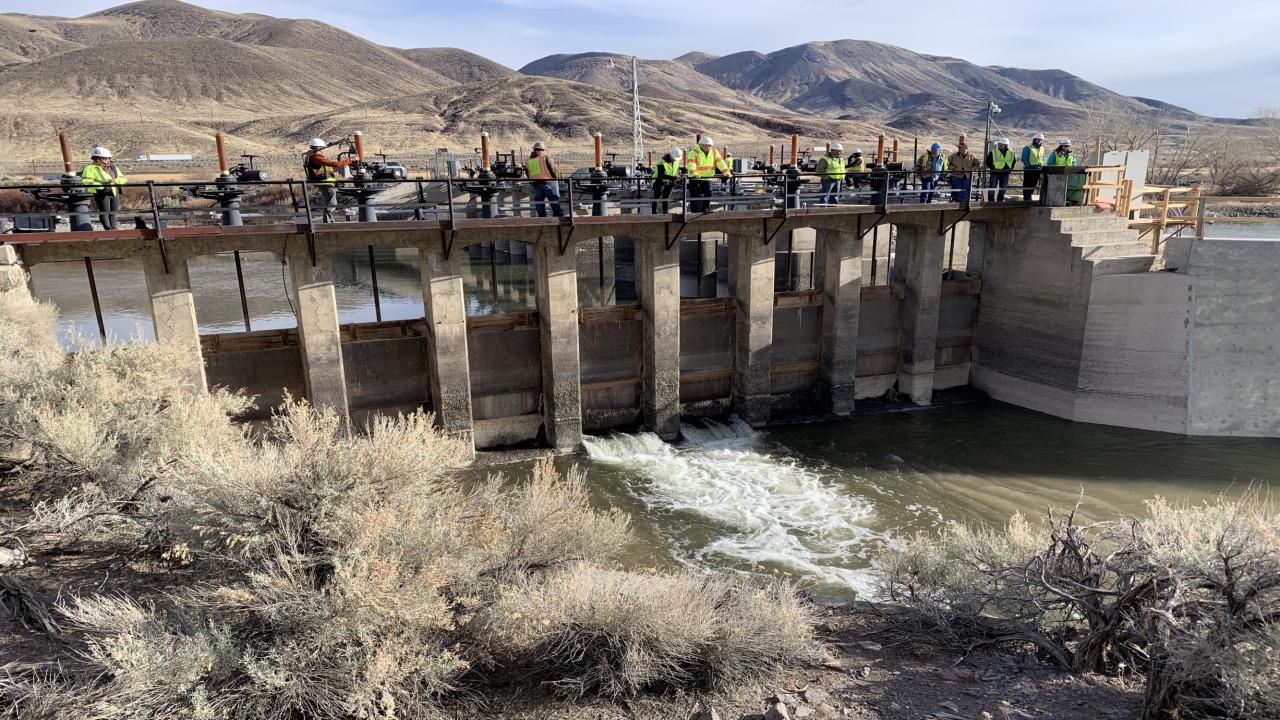

#### **Topics**

Derby Dam Fish Screen

Water Year 2020 Outlook

NRCS Forecasted Data

Current/Projected Reservoir Operations

Derby Dam Fish Screen