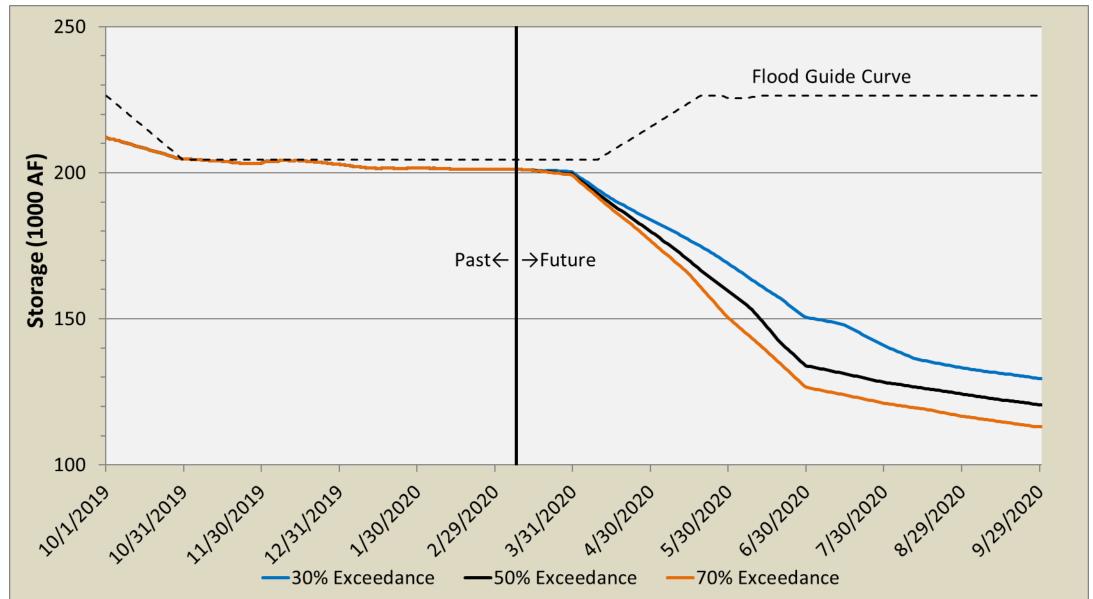

NRCS Forecast -Hydrograph

|         | Farad AJ Vol<br>(KAF) | Carson AJ Vol<br>(KAF) | Tahoe Gate Closed<br>Rise (ft.) |
|---------|-----------------------|------------------------|---------------------------------|
| 30% (W) | 130                   | 70                     | 0.65                            |
| 50% (M) | 90                    | 40                     | 0.45                            |
| 70% (D) | 60                    | 25                     | 0.39                            |





#### Average, Historic & Forecasted Farad Flow





#### Historical & Forecasted A-J Runoff – Farad





#### Average & Forecasted Ft. Churchill Flow





#### Historical & Forecasted A-J Runoff-Ft Churchill





#### **Current Reservoir Storage**





## Stampede Reservoir Storage Forecast





## Lake Tahoe Storage Forecast





# Forecasted Lahontan Inflows

Ft. Churchill Inflows = 220 cfs Lahontan Reservoir = 185,000 AF

#### CARSON RIVER - FORT CHURCHILL (FTCN2)

Mar 07

7am

PST

PDT

PDT

PDT

PDT

7am

PST

PST

Latitude: 39.29° N Longitude: 119.31° W

Location: Lyon County in Nevada River Group: Eastern Sierra

Issuance Time: Mar 10 2020 at 8:51 AM PDT Next Issuance: Mar 10 2020 at 3:00 PM PDT





Elevation: 4220 Feet

Mar 12

PDT

Mar 13

PDT

PDT

PDT





#### Lahontan Reservoir Storage Forecast





#### **Current Lahontan Operations**

- Diversions from the Truckee River to Lahontan are expected all year
- Lahontan only fills in 1 of 68 RFC traces
- Water supply is less than demand in 6% of the RFC traces